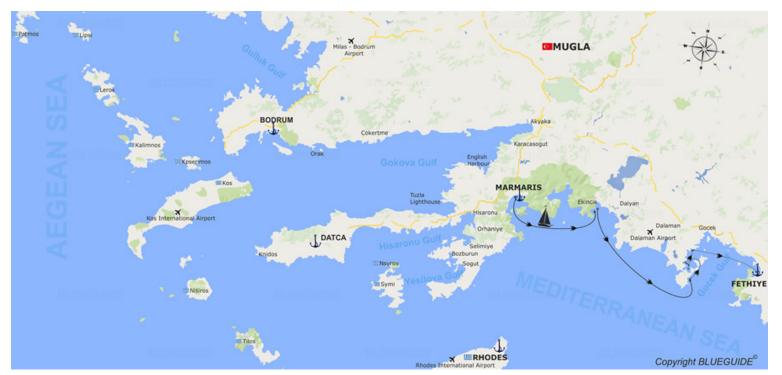

#### DAY 1: Marmaris

Arriving at Marmaris, you are transported to Marmaris harbour. Bar Street parallels the harbour and may be visited at night. Evening meal and overnight stay on the boat. On the first day onboard, food service begins with the evening meal.

#### DAY 2: Ekincik Bay and Dalyan

After breakfast, your guide will provide brief information on the site, and then you set off for Ekincik Bay. Lunch is served at the bay. We offer a Dalyan tour (extra) as an excursion from here. This includes a trip along the Dalyan River, seeing the Carian rock tombs, a mud bath, and a rest stop at famous Iztuzu Beach. Returning to the boat in the evening, overnight stay is at Ekincik Bay.

### DAY 3: Aga Bay, Sunken Roman Bath and Red Island

To make good of the morning wind, the captain will swing past Cape Disibilmez before you awaken. If you're lucky, you might see dolphins in this area. Breakfast is served at Tersane Island, after which you visit the beautiful sunken Roman bath. Overnight stay at Red island.

#### DAY 4: Fethiye

Arrive at Fethiye Harbour early in the morning. After breakfast on board say your goodbyes and disembark gulet in Fethiye harbour.

**IMPORTANT NOTE:** Cruise itineraries are given as a general guide only and may have to be changed without prior notice and are dependent on weather and docking conditions. Your captain has the final say.